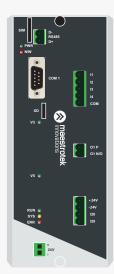

IIoT Gateway powered by the latest generation of High-speed processor to handle Data concentrator functionality for Smart Street light and smart city applications. Supports direct connection to MyFactoryCloud (MFC),MS-Azure IoT, AWS IoT Services and also to customer's own hosted serves. Cloud connection can be established via 2G/3G/4G GSM modem and local monitoring is possible via Bluetooth, Ethernet or WiFi connectivity. Field device or sensor connection can be made using on board digital Inputs and Relay outputs with MODBUS, DLMS, IEC 60870,MELSEC,S7-TCP and OPC-UA communication protocol Standards. Maestrotek Presents IIoT Gateway completely designed, developed and Built in India has capability to develop, host and deploy applications according to user requirements.

## **Functionalities:**

- 100% designed, developed and built in India
- Smart Street Light Gateway
   Powered by the latest generation of High-speed ARM CPU, can handle IoT gateway & Data concentrator functionality.
- Cloud based Central street light control
   Anytime, Anywhere monitoring, control and reporting
- The implementation of Energy Conservation Measure-ECM analysis
- IoT Platform-MyFactoryCloud(MFC)-100% built in India for Indian Customers and developed in Pune-India
- Analytical Dashboard, Indivisual Lamp control (Dimming and On/Off)
- Critical components for smart city Ecology
- Proven 'ON FIELD' track record for more than 2,500 Gateways
- Power consumption Monitoring, Billing and reporting
- Optional Service ticketing and Service tracking module
- Brand labeling option available